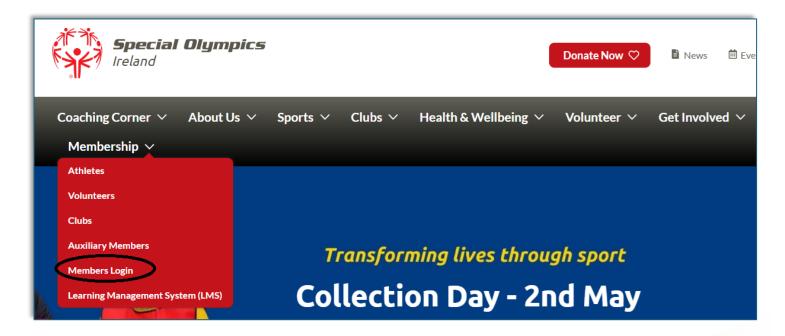

## When you are ready to proceed ...

• Go to www.specialolympics.ie

• Select '*Members Login'* under the Membership Menu Item

Note: You will be able to sign up to our membership system from this link