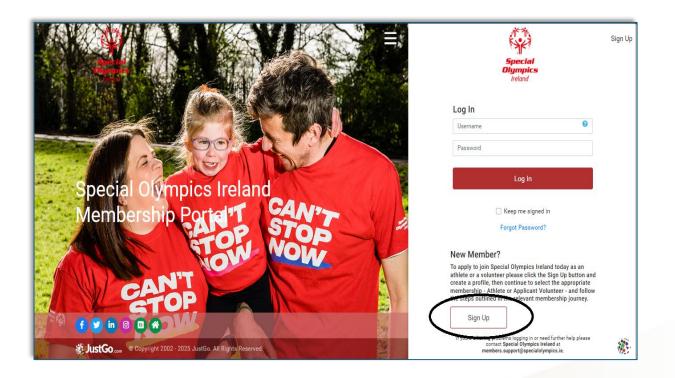

d, are not a parent or family member, know you at least 12 months
  - Copy or take a photo of your Sport Ireland or Sport Northern Ireland accredited Safeguarding certificate – if you have one
    - If you do not have Sport Ireland or Sport Northen Ireland accredited Safeguarding, you can sign up for an SOI Safeguarding course at a later stage

Please note: A Sport Ireland or Sport Northern Ireland accredited Safeguarding 1 qualification is required in order to volunteer with Special Olympics Ireland

• Copy any relevant sport qualification you may have



## When you are ready to proceed ...

• Go to www.specialolympics.ie

• Select '*Members Login'* under the Membership Menu Item



Note: You will be able to sign up to our membership system from this link



## Sign up

Click 'Sign Up'





## Create your profile

#### • Enter your personal details

|                | Special<br>Olympics<br>Ireland |
|----------------|--------------------------------|
| Sign Up        |                                |
| First Name     | Last Name                      |
|                |                                |
| Email Address  |                                |
| Contact Number |                                |
| Date of Birth  |                                |
| Day ¢          | Month \$ Year \$               |



## Create your profile

#### • Create a **username**

- JustGo will populate this field with your email address
- Create a **password**
- Enter your current address

| Password       |        |           | 0 | The password should be a minimum of<br>8 characters in