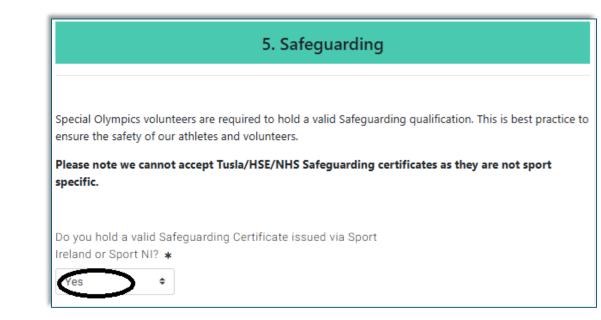

- All SOI volunteers must hold a valid Sport Ireland or Sport Northen Ireland Safeguarding 1 qualification
- If you have an existing valid Safeguarding certificate answer 'Yes' to submit the certificate
- If you do not have a Safeguarding certificate answer 'No', you will be given an opportunity to sign up for a course after you submit your volunteer application

Please note we cannot accept Tusla/HSE/NHS Safeguarding certificates as they are not sport specific.

Do you hold a valid Safeguarding Certificate issued via Sport Ireland or Sport NI?

Upload Safeguarding Certificate(s) Click upload to upload your Safeguarding Certificate (s)