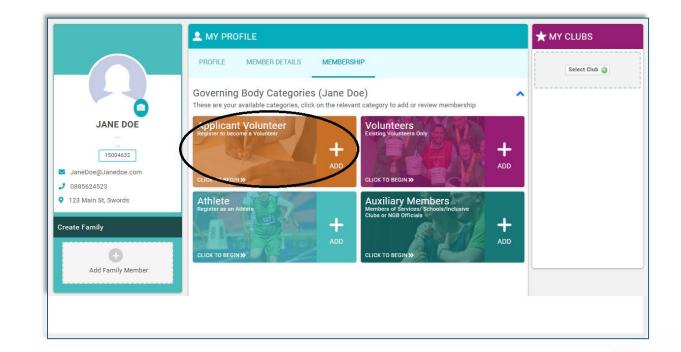

#### Click 'Applicant Volunteer'

## • Ensure you have gathered all information listed

• Scroll down to continue

| <ul> <li>will not be able to finish this Membersh</li> <li>1. Completed and signed Consent to</li> <li>1. Via DocuSign - can be acces</li> <li>2. Standard download, print, si</li> <li>2. Passport sized quality photograph</li> <li>taken on your camera phone).</li> <li>3. Your emergency contact details</li> <li>4. The name and contact number of</li> <li>referee should be over 18 years of</li> </ul>                                                                                                                                                                                                                                                                                                                                                                                                                                                                                                                                                                                                                                                                                                                                                                                                                                                                                                                                                                                                                                                                                                                                                                                                                                                                                                                                                                                                                                                                                                                                                                                                                                                                                                                          |                                                                                                             |
|------------------------------------------------------------------------------------------------------------------------------------------------------------------------------------------------------------------------------------------------------------------------------------------------------------------------------------------------------------------------------------------------------------------------------------------------------------------------------------------------------------------------------------------------------------------------------------------------------------------------------------------------------------------------------------------------------------------------------------------------------------------------------------------------------------------------------------------------------------------------------------------------------------------------------------------------------------------------------------------------------------------------------------------------------------------------------------------------------------------------------------------------------------------------------------------------------------------------------------------------------------------------------------------------------------------------------------------------------------------------------------------------------------------------------------------------------------------------------------------------------------------------------------------------------------------------------------------------------------------------------------------------------------------------------------------------------------------------------------------------------------------------------------------------------------------------------------------------------------------------------------------------------------------------------------------------------------------------------------------------------------------------------------------------------------------------------------------------------------------------------------------|-------------------------------------------------------------------------------------------------------------|
| Volunteer 15<br>yrs<br>Benefits<br>• Support your community<br>• Be part of a team<br>• Avail of training<br>opportunities<br>• Make New Friends<br>• Learn New Skills<br>• Have Fun<br>Read more<br>✓ SELECTED<br>• Month Membership<br>Before you continue with your registration<br>will not be able to finish this Membersh<br>1. Completed and signed Consent too<br>1. Via DocuSign - can be access<br>2. Standard download, print, si<br>2. Passport sized quality photograph<br>taken on your camera phone).<br>3. Your emergency contact details<br>4. The name and contact number of<br>referee should be over 18 years of                                                                                                                                                                                                                                                                                                                                                                                                                                                                                                                                                                                                                                                                                                                                                                                                                                                                                                                                                                                                                                                                                                                                                                                                                                                                                                                                                                                                                                                                                                     |                                                                                                             |
| YFS         Benefits         • Support your community         • Be part of a team         • Avail of training<br>opportunities         • Make New Friends         • Learn New Skills         • Have Fun         Read more         SELECTED         • Month Membership         Before you continue with your registration         will not be able to finish this Membership         1. Completed and signed Consent to<br>1. Via DocuSign - can be access         2. Standard download, print, si         2. Passport sized quality photograph<br>taken on your camera phone).         3. Your emergency contact details         4. The name and contact number of<br>referee should be over 18 years of                                                                                                                                                                                                                                                                                                                                                                                                                                                                                                                                                                                                                                                                                                                                                                                                                                                                                                                                                                                                                                                                                                                                                                                                                                                                                                                                                                                                                                 |                                                                                                             |
| Benefits<br>• Support your community<br>• Be part of a team<br>• Avail of training<br>opportunities<br>• Make New Friends<br>• Learn New Skills<br>• Have Fun<br>Read more<br>ⓒ SELECTED<br>• Month Membership<br>Before you continue with your registration<br>will not be able to finish this Membership<br>1. Completed and signed Consent to<br>1. Via DocuSign - can be access<br>2. Standard download, print, si<br>2. Passport sized quality photograph<br>taken on your camera phone).<br>3. Your emergency contact details<br>4. The name and contact number of<br>referee should be over 18 years of                                                                                                                                                                                                                                                                                                                                                                                                                                                                                                                                                                                                                                                                                                                                                                                                                                                                                                                                                                                                                                                                                                                                                                                                                                                                                                                                                                                                                                                                                                                           |                                                                                                             |
| <ul> <li>Support your community</li> <li>Be part of a team</li> <li>Avail of training<br/>opportunities</li> <li>Make New Friends</li> <li>Learn New Skills</li> <li>Have Fun<br/>Read more</li> <li>SELECTED</li> <li>6 Month Membership</li> </ul> Before you continue with your registrative will not be able to finish this Membership 1. Completed and signed Consent to 1. Via DocuSign - can be access <ul> <li>2. Standard download, print, si</li> <li>2. Passport sized quality photograph taken on your camera phone).</li> <li>3. Your emergency contact details</li> <li>4. The name and contact number of referee should be over 18 years of the second seco</li></ul>           |                                                                                                             |
| <ul> <li>Be part of a team</li> <li>Avail of training opportunities</li> <li>Make New Friends</li> <li>Learn New Skills</li> <li>Have Fun</li> <li>Read more</li> <li>SELECTED</li> <li>6 Month Membership</li> </ul> Before you continue with your registrative will not be able to finish this Membership I. Completed and signed Consent to 1. Via DocuSign - can be access <ul> <li>2. Standard download, print, si</li> <li>2. Passport sized quality photograph taken on your camera phone).</li> <li>3. Your emergency contact details</li> <li>4. The name and contact number of referee should be over 18 years of the second second</li></ul>                   |                                                                                                             |
| <ul> <li>Avail of training<br/>opportunities</li> <li>Make New Friends</li> <li>Learn New Skills</li> <li>Have Fun<br/>Read more</li> <li>SELECTED</li> <li>6 Month Membership</li> </ul> Before you continue with your registration<br>will not be able to finish this Membership 1. Completed and signed Consent to<br>1. Via DocuSign - can be access <ul> <li>2. Standard download, print, si</li> <li>2. Passport sized quality photograph<br/>taken on your camera phone).</li> <li>3. Your emergency contact details</li> <li>4. The name and contact number of<br/>referee should be over 18 years of</li> </ul>                                                                                                                                                                                                                                                                                                                                                                                                                                                                                                                                                                                                                                                                                                                                                                                                                                                                                                                                                                                                                                                                                                                                                                                                                                                                                                                                                                                                                                                                                                                 |                                                                                                             |
| opportunities  Make New Friends  Learn New Skills Have Fun  Read more  SELECTED 6 Month Membership Before you continue with your registrati will not be able to finish this Membersh 1. Completed and signed Consent to 1. Via DocuSign - can be acces 2. Standard download, print, si 2. Passport sized quality photograph taken on your camera phone). 3. Your emergency contact details 4. The name and contact number of referee should be over 18 years of                                                                                                                                                                                                                                                                                                                                                                                                                                                                                                                                                                                                                                                                                                                                                                                                                                                                                                                                                                                                                                                                                                                                                                                                                                                                                                                                                                                                                                                                                                                                                                                                                                                                          |                                                                                                             |
| <ul> <li>Learn New Skills</li> <li>Have Fun<br/>Read more</li> <li>SELECTED</li> <li>6 Month Membership</li> <li>Before you continue with your registrative</li> <li>and the ship of the s</li></ul>                         |                                                                                                             |
| <ul> <li>Have Fun<br/>Read more</li> <li>SELECTED</li> <li>6 Month Membership</li> <li>Before you continue with your registrative will not be able to finish this Membershin</li> <li>1. Completed and signed Consent to 1. Via DocuSign - can be access</li> <li>2. Standard download, print, si</li> <li>2. Passport sized quality photograph taken on your camera phone).</li> <li>3. Your emergency contact details</li> <li>4. The name and contact number of referee should be over 18 years of</li> </ul>                                                                                                                                                                                                                                                                                                                                                                                                                                                                                                                                                                                                                                                                                                                                                                                                                                                                                                                                                                                                                                                                                                                                                                                                                                                                                                                                                                                                                                                                                                                                                                                                                         |                                                                                                             |
| Read more<br>SELECTED<br>6 Month Membership<br>Before you continue with your registration<br>will not be able to finish this Membership<br>1. Completed and signed Consent to<br>1. Via DocuSign - can be access<br>2. Standard download, print, si<br>2. Passport sized quality photograph<br>taken on your camera phone).<br>3. Your emergency contact details<br>4. The name and contact number of<br>referee should be over 18 years of                                                                                                                                                                                                                                                                                                                                                                                                                                                                                                                                                                                                                                                                                                                                                                                                                                                                                                                                                                                                                                                                                                                                                                                                                                                                                                                                                                                                                                                                                                                                                                                                                                                                                              |                                                                                                             |
| <ul> <li>SELECTED</li> <li>6 Month Membership</li> <li>Before you continue with your registrativil not be able to finish this Membership</li> <li>1. Completed and signed Consent to 1. Via DocuSign - can be acces</li> <li>2. Standard download, print, si</li> <li>2. Passport sized quality photograph taken on your camera phone).</li> <li>3. Your emergency contact details</li> <li>4. The name and contact number of referee should be over 18 years of</li> </ul>                                                                                                                                                                                                                                                                                                                                                                                                                                                                                                                                                                                                                                                                                                                                                                                                                                                                                                                                                                                                                                                                                                                                                                                                                                                                                                                                                                                                                                                                                                                                                                                                                                                              |                                                                                                             |
| <ul> <li>6 Month Membership</li> <li>Before you continue with your registrative will not be able to finish this Membershint 1. Completed and signed Consent to 1. Via DocuSign - can be access 2. Standard download, print, si</li> <li>2. Passport sized quality photographing taken on your camera phone).</li> <li>3. Your emergency contact details</li> <li>4. The name and contact number of referee should be over 18 years of the second sec</li></ul> |                                                                                                             |
| <ul> <li>6 Month Membership</li> <li>Before you continue with your registrative will not be able to finish this Membershin 1. Completed and signed Consent to 1. Via DocuSign - can be access 2. Standard download, print, si</li> <li>2. Passport sized quality photographing taken on your camera phone).</li> <li>3. Your emergency contact details</li> <li>4. The name and contact number of referee should be over 18 years of the second seco</li></ul> |                                                                                                             |
| <ul> <li>Before you continue with your registrativill not be able to finish this Membersh</li> <li>1. Completed and signed Consent to</li> <li>1. Via DocuSign - can be access</li> <li>2. Standard download, print, si</li> <li>2. Passport sized quality photograph taken on your camera phone).</li> <li>3. Your emergency contact details</li> <li>4. The name and contact number of referee should be over 18 years of</li> </ul>                                                                                                                                                                                                                                                                                                                                                                                                                                                                                                                                                                                                                                                                                                                                                                                                                                                                                                                                                                                                                                                                                                                                                                                                                                                                                                                                                                                                                                                                                                                                                                                                                                                                                                   |                                                                                                             |
| <ul> <li>will not be able to finish this Membersh</li> <li>1. Completed and signed Consent to</li> <li>1. Via DocuSign - can be acces</li> <li>2. Standard download, print, si</li> <li>2. Passport sized quality photograph</li> <li>taken on your camera phone).</li> <li>3. Your emergency contact details</li> <li>4. The name and contact number of referee should be over 18 years of</li> </ul>                                                                                                                                                                                                                                                                                                                                                                                                                                                                                                                                                                                                                                                                                                                                                                                                                                                                                                                                                                                                                                                                                                                                                                                                                                                                                                                                                                                                                                                                                                                                                                                                                                                                                                                                   |                                                                                                             |
| <ol> <li>Completed and signed Consent to<br/>1. Via DocuSign - can be acces<br/>2. Standard download, print, si<br/>2. Passport sized quality photograph<br/>taken on your camera phone).</li> <li>Your emergency contact details</li> <li>The name and contact number of<br/>referee should be over 18 years of</li> </ol>                                                                                                                                                                                                                                                                                                                                                                                                                                                                                                                                                                                                                                                                                                                                                                                                                                                                                                                                                                                                                                                                                                                                                                                                                                                                                                                                                                                                                                                                                                                                                                                                                                                                                                                                                                                                              | ion you will need to have the following items ready to upload                                               |
| <ol> <li>Via DocuSign - can be acces</li> <li>Standard download, print, si</li> <li>Passport sized quality photograph<br/>taken on your camera phone).</li> <li>Your emergency contact details</li> <li>The name and contact number of<br/>referee should be over 18 years of</li> </ol>                                                                                                                                                                                                                                                                                                                                                                                                                                                                                                                                                                                                                                                                                                                                                                                                                                                                                                                                                                                                                                                                                                                                                                                                                                                                                                                                                                                                                                                                                                                                                                                                                                                                                                                                                                                                                                                 | ip Journey them.                                                                                            |
| <ol> <li>2. Standard download, print, si</li> <li>2. Passport sized quality photograph<br/>taken on your camera phone).</li> <li>3. Your emergency contact details</li> <li>4. The name and contact number of<br/>referee should be over 18 years of</li> </ol>                                                                                                                                                                                                                                                                                                                                                                                                                                                                                                                                                                                                                                                                                                                                                                                                                                                                                                                                                                                                                                                                                                                                                                                                                                                                                                                                                                                                                                                                                                                                                                                                                                                                                                                                                                                                                                                                          | > Volunteer form                                                                                            |
| <ol> <li>Passport sized quality photograph<br/>taken on your camera phone).</li> <li>Your emergency contact details</li> <li>The name and contact number of<br/>referee should be over 18 years of</li> </ol>                                                                                                                                                                                                                                                                                                                                                                                                                                                                                                                                                                                                                                                                                                                                                                                                                                                                                                                                                                                                                                                                                                                                                                                                                                                                                                                                                                                                                                                                                                                                                                                                                                                                                                                                                                                                                                                                                                                            | sed here                                                                                                    |
| taken on your camera phone).<br>3. Your emergency contact details<br>4. The name and contact number of<br>referee should be over 18 years of                                                                                                                                                                                                                                                                                                                                                                                                                                                                                                                                                                                                                                                                                                                                                                                                                                                                                                                                                                                                                                                                                                                                                                                                                                                                                                                                                                                                                                                                                                                                                                                                                                                                                                                                                                                                                                                                                                                                                                                             | gn - can be accessed here                                                                                   |
| <ol> <li>Your emergency contact details</li> <li>The name and contact number of<br/>referee should be over 18 years of</li> </ol>                                                                                                                                                                                                                                                                                                                                                                                                                                                                                                                                                                                                                                                                                                                                                                                                                                                                                                                                                                                                                                                                                                                                                                                                                                                                                                                                                                                                                                                                                                                                                                                                                                                                                                                                                                                                                                                                                                                                                                                                        | n (head and shoulders, against a plain, well lit background – ca                                            |
| 4. The name and contact number of referee should be over 18 years of                                                                                                                                                                                                                                                                                                                                                                                                                                                                                                                                                                                                                                                                                                                                                                                                                                                                                                                                                                                                                                                                                                                                                                                                                                                                                                                                                                                                                                                                                                                                                                                                                                                                                                                                                                                                                                                                                                                                                                                                                                                                     |                                                                                                             |
| referee should be over 18 years of                                                                                                                                                                                                                                                                                                                                                                                                                                                                                                                                                                                                                                                                                                                                                                                                                                                                                                                                                                                                                                                                                                                                                                                                                                                                                                                                                                                                                                                                                                                                                                                                                                                                                                                                                                                                                                                                                                                                                                                                                                                                                                       |                                                                                                             |
| · · · · · · · · · · · · · · · · · · ·                                                                                                                                                                                                                                                                                                                                                                                                                                                                                                                                                                                                                                                                                                                                                                                                                                                                                                                                                                                                                                                                                                                                                                                                                                                                                                                                                                                                                                                                                                                                                                                                                                                                                                                                                                                                                                                                                                                                                                                                                                                                                                    | two individuals who will provide a reference on your behalf.                                                |
| number within the island of Irelan                                                                                                                                                                                                                                                                                                                                                                                                                                                                                                                                                                                                                                                                                                                                                                                                                                                                                                                                                                                                                                                                                                                                                                                                                                                                                                                                                                                                                                                                                                                                                                                                                                                                                                                                                                                                                                                                                                                                                                                                                                                                                                       | f age, resident in Ireland or Northern Ireland, have a contact                                              |
|                                                                                                                                                                                                                                                                                                                                                                                                                                                                                                                                                                                                                                                                                                                                                                                                                                                                                                                                                                                                                                                                                                                                                                                                                                                                                                                                                                                                                                                                                                                                                                                                                                                                                                                                                                                                                                                                                                                                                                                                                                                                                                                                          | d, are not a family member and know you for at least 12 mon                                                 |
|                                                                                                                                                                                                                                                                                                                                                                                                                                                                                                                                                                                                                                                                                                                                                                                                                                                                                                                                                                                                                                                                                                                                                                                                                                                                                                                                                                                                                                                                                                                                                                                                                                                                                                                                                                                                                                                                                                                                                                                                                                                                                                                                          | affiliated with Sport Ireland or Sport NI) if you already hold or<br>ourse during the registration process. |