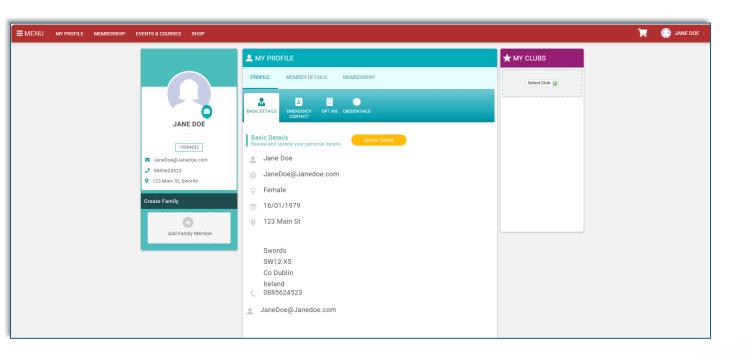

## **Privacy Statement**

- Read our data privacy statement
- Scroll to 'Accept & Continue' at the bottom of the statement

- Your profile will open onscreen
- If you selected a club it will be displayed under '*My Clubs*'

Note: by default a region will added to your profile