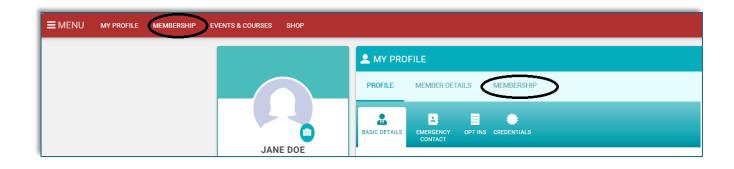

## **Complete Applicant Volunteer application**

• Click '*Membership*' either on the red bar at the top of the screen or under '*My Profile*'

#### Click 'Applicant Volunteer'