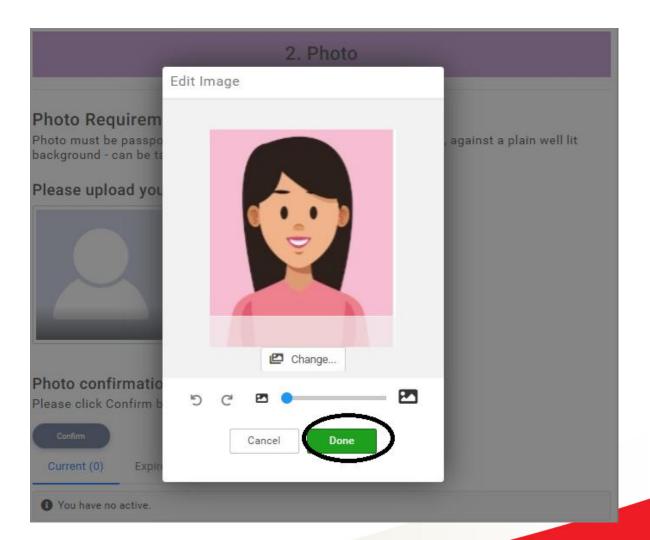

#### Photo Requirements

Photo must be passport sized quality photograph (head and shoulders, against a plain well lit background - can be taken on your camera phone)

#### Please upload your photo - click the box below

Photo confirmation Please click Confirm below to confirm likeness of your image

You have no active.

- Drag the photo to centre it
- You can manipulate the photo by:
  - Rotation
  - Zoom
- Click '*Done*' when you photo meets requirements

#### • Click to '*Confirm*' the photo you uploaded is an accurate image of you