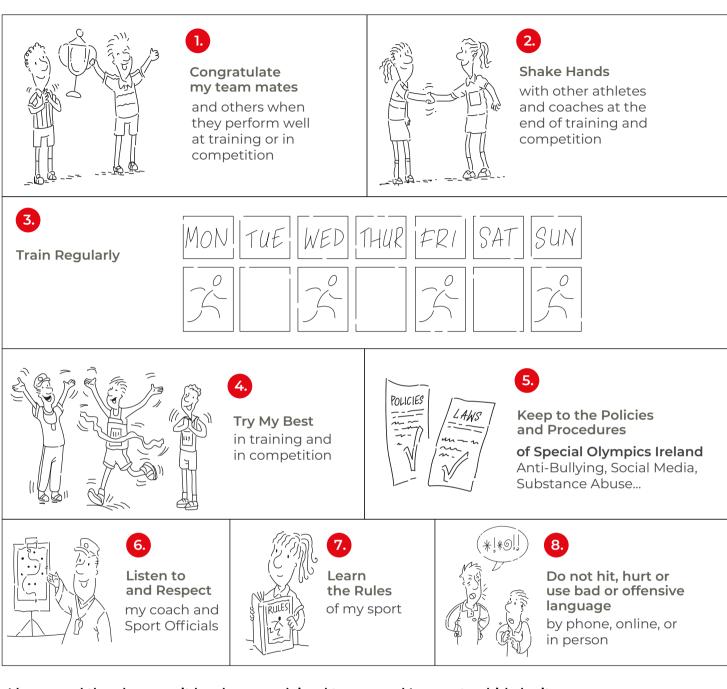

## **Athlete Code of Conduct**

L

agree to:

I have read the above, or it has been explained to me, and I agree to abide by it

| Athlete's Signature                                                                                                                                    |       | Date |
|--------------------------------------------------------------------------------------------------------------------------------------------------------|-------|------|
| Parent /Guardian Signature                                                                                                                             |       | Date |
| (If athlete is under 18 years of age or unable to sign on their own behalf )                                                                           |       |      |
| – – – – – – – – – – – – – – – – – – CUT & KEEP - – – – – – – – – – – – – – – – – – –                                                                   |       |      |
| The Club Safeguarding Officer/Chairperson can be contacted if you have a concern regarding poor practice, health and safety or an allegation of abuse. |       |      |
| Safeguarding Officer                                                                                                                                   | Phone |      |
| Chairperson                                                                                                                                            | Phone |      |